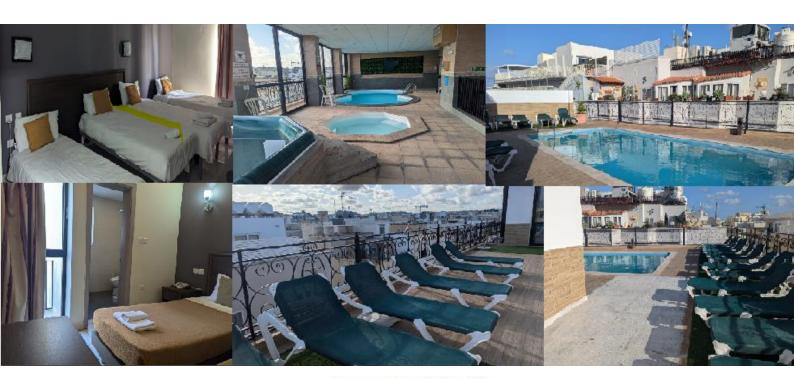

## **Weekly Package Includes:**

- General English Group Course **20 lessons per week**. Lessons held from 09:00 till 12:30 (3 hours lessons and 30 minutes break)
- 7 nights' full board (breakfast, packed lunch and dinner) accommodation in shared triple and quadruple rooms at the Junior Residence (**Windsor Hotel, Sliema**)
- Airport transfers (Arrival & Departure)
- School Transfers on school days (**Monday to Friday, except public holidays**)
- Full Activity Programme (day by day activity programme included in the price)
- Welcome Pack including GSE Student Card and Sim Card
- > School Registration fees, course material and certificate showing provided at end of course